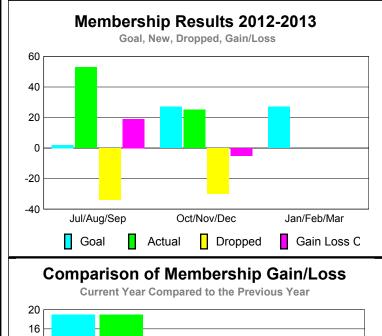

## YTD Status Quo Clubs 2012-2013

| MEMBERSHIP  |              |             |                   |                 |                 |  |  |  |
|-------------|--------------|-------------|-------------------|-----------------|-----------------|--|--|--|
|             |              | Member      | <u>Membership</u> |                 |                 |  |  |  |
|             |              | 201         | 2011-2012         |                 |                 |  |  |  |
|             |              |             |                   |                 |                 |  |  |  |
|             | Net          | Actual      | Actual            | Gain/           | Gain/           |  |  |  |
| Month       | Memb<br>Goal | New<br>Memb | Dropped<br>Memb   | Loss of<br>Memb | Loss of<br>Memb |  |  |  |
|             |              |             |                   |                 |                 |  |  |  |
| Jul/Aug/Sep | 2            | 53          | -34               | 19              | 19              |  |  |  |
| Oct/Nov/Dec | 27           | 25          | -30               | -5              | 2               |  |  |  |
| Jan/Feb/Mar | 27           |             |                   |                 | 13              |  |  |  |
| Totals      | 56           | 78          | -64               | 14              | 34              |  |  |  |