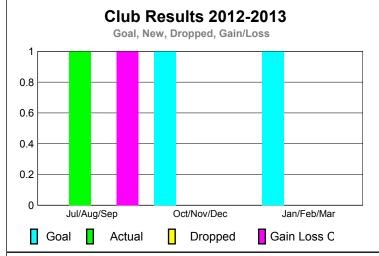

|             |                            | <u>Club</u><br><b>20</b> 1    |                                   | <u>Clubs</u><br>2011-2012        |                                  |
|-------------|----------------------------|-------------------------------|-----------------------------------|----------------------------------|----------------------------------|
| Month       | New<br>Club<br><u>Goal</u> | Actual<br>New<br><u>Clubs</u> | Actual<br>Dropped<br><u>Clubs</u> | Gain/<br>Loss of<br><u>Clubs</u> | Gain/<br>Loss of<br><u>Clubs</u> |
| Jul/Aug/Sep | 0                          | 1                             | 0                                 | 1                                | 1                                |
| Oct/Nov/Dec | 1                          | 0                             | 0                                 | 0                                | 0                                |
| Jan/Feb/Mar | 1                          |                               |                                   |                                  | 0                                |
| Totals      | 2                          | 1                             | 0                                 | 1                                | 1                                |