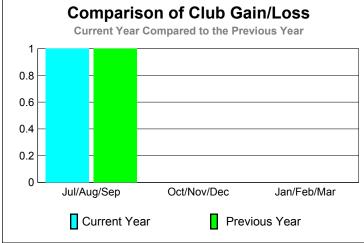

|             |                            | <u>Club</u><br><b>20</b> 1    |                                   | <u>Clubs</u><br>2011-2012        |                                  |
|-------------|----------------------------|-------------------------------|-----------------------------------|----------------------------------|----------------------------------|
| Month       | New<br>Club<br><u>Goal</u> | Actual<br>New<br><u>Clubs</u> | Actual<br>Dropped<br><u>Clubs</u> | Gain/<br>Loss of<br><u>Clubs</u> | Gain/<br>Loss of<br><u>Clubs</u> |
| Jul/Aug/Sep | 0                          | 1                             | 0                                 | 1                                | 1                                |
| Oct/Nov/Dec | 1                          | 0                             | 0                                 | 0                                | 0                                |
| Jan/Feb/Mar | 1                          |                               |                                   |                                  | 0                                |
| Totals      | 2                          | 1                             | 0                                 | 1                                | 1                                |